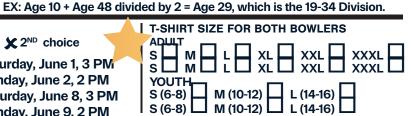

- √1<sup>st</sup> choice \$\$2<sup>ND</sup> choice SQUAD 2 • Saturday, June 1, 3 PM SQUAD 4 • Sunday, June 2, 2 PM
- SQUAD 6 Saturday, June 8, 3 PM SQUAD 8 • Sunday, June 9, 2 PM

DIVISION

Handicap

Handicap